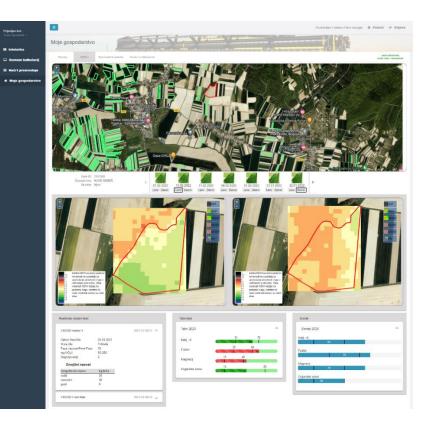

# ITC My Farm Platform

- Continuous and systematic monitoring of agricultural land
- Cultivated crop type maps
- Vegetation status
- Crop growth

ITC

## My Farm – targeted fertilizing

ITC

Smart fertilizing based on zones created using NDVI index from satellite data

# My Farm – optimization of harvesting

#### Optimization of harvesting time based on GNDVI data