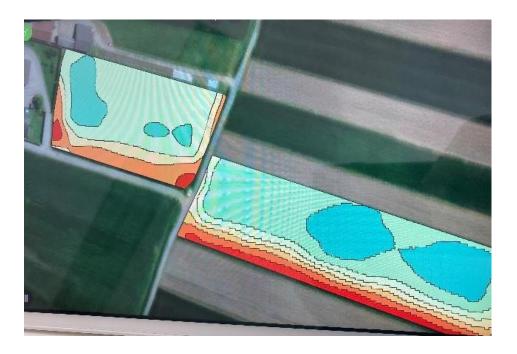

## My Farm – targeted fertilizing

ITC

Smart fertilizing based on zones created using NDVI index from satellite data