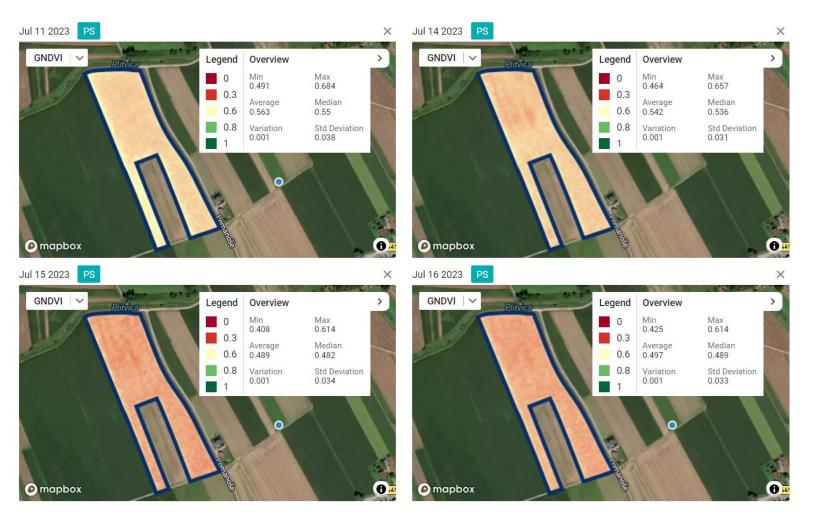

# My Farm – optimization of harvesting

#### Optimization of harvesting time based on GNDVI data