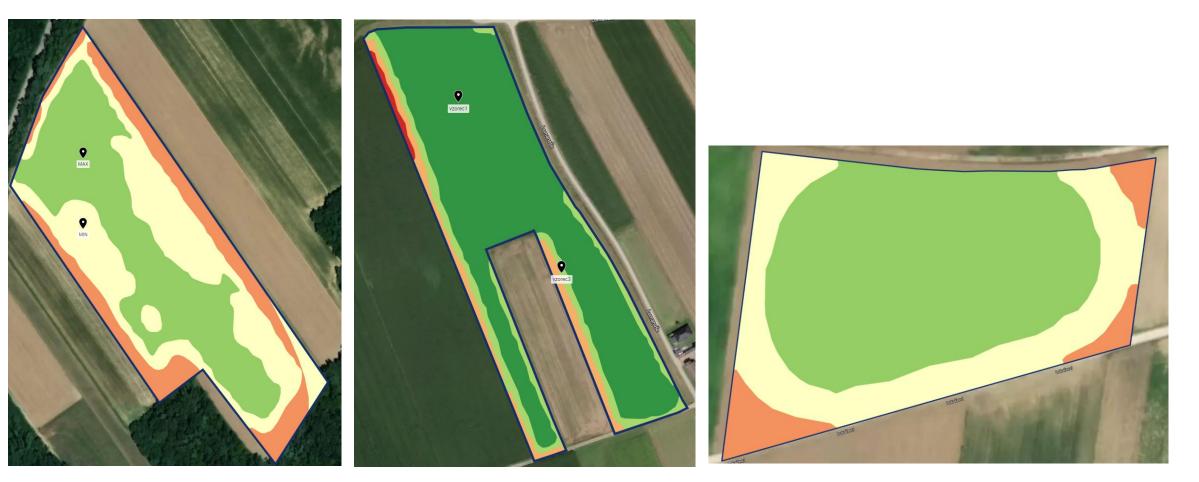

## My Farm – targeted fertilizing

ITC

Smart fertilizing based on zones created using NDVI index from satellite data