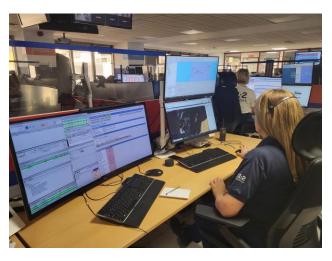

## SATELLITE IMAGES SENTINEL IN THE CECOES 1-1-2

## **BASIC FUNCTIONS CECOES 1-1-2**

- RECEIVE EMERGENCY CALLS FROM CITIZENS IN THE CANARY ISLANDS (SPAIN).
- MOBILIZE EMERGENCY RESOURCES, POLICE, FIREFIGHTERS, SANITARY, CIVIL PROTECTION, ETC. FOR THE ATTENTION OF RISK SITUATIONS.
- MONITORING AND COORDINATION OF CIVIL PROTECTION EMERGENCIES IN THE CANARY ISLANDS: FOREST FIRES, VOLCANIC RISK, FLOODS, DANGEROUS GOODS, ETC.