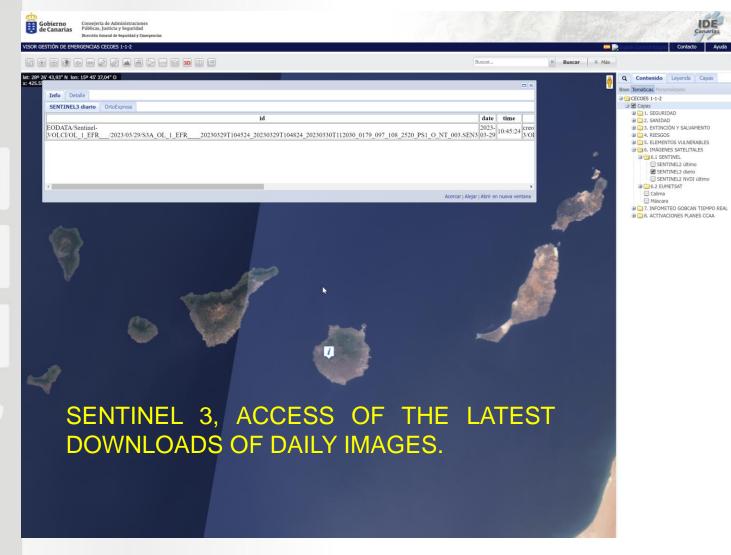

## SATELLITE IMAGES SENTINEL IN THE CECOES 1-1-2

https://services.sentinel-hub.com/ogc/wms/

Q Contenido Leyenda Capas Base Temáticas CECOES 1-1-2 🖃 🗹 Capas 🗃 🦲 1. SEGURIDAD 3 Canalana 2. SANIDAD a 🛄 3. EXTINCIÓN Y SALVAMENTO H 4. RIESGOS 3 C 5. ELEMENTOS VULNERABLES G 6. IMÁGENES SATELITALES G.1 SENTINEL SENTINEL2 último SENTINEL3 diario SENTINEL2 NVDI último 🛚 🧰 6.2 EUMETSAT 📃 Calima Máscara 3 CINFOMETEO GOBCAN TIEMPO REAL B 08. ACTIVACIONES PLANES CCAA