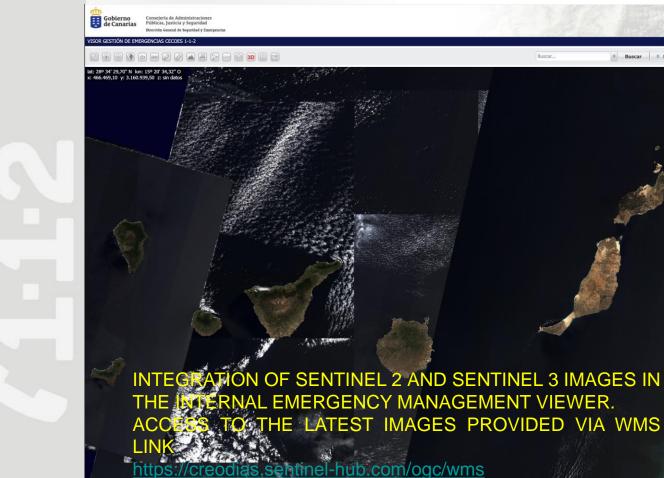

## SATELLITE IMAGES SENTINEL IN THE CECOES 1-1-2

https://services.sentinel-hub.com/ogc/wms/

Q Contenido Leyenda Capas Base Temáticas CECOES 1-1-2 🖃 🗹 Capas 🗃 🦲 1. SEGURIDAD 3 Canalana 2. SANIDAD a 🛄 3. EXTINCIÓN Y SALVAMENTO H 4. RIESGOS 3 C 5. ELEMENTOS VULNERABLES G 6. IMÁGENES SATELITALES G.1 SENTINEL SENTINEL2 último SENTINEL3 diario SENTINEL2 NVDI último 🛚 🧰 6.2 EUMETSAT 📃 Calima Máscara 3 CINFOMETEO GOBCAN TIEMPO REAL B 08. ACTIVACIONES PLANES CCAA