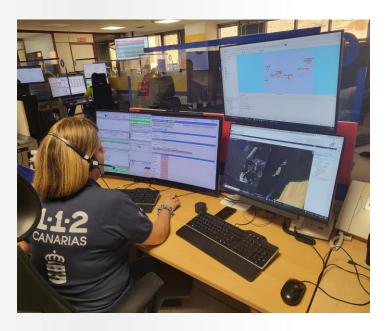

## SATELLITE IMAGES SENTINEL IN THE CECOES 1-1-2

## **BASIC FUNCTIONS CECOES 1-1-2**

- RECEIVE EMERGENCY CALLS FROM CITIZENS IN THE CANARY ISLANDS (SPAIN).
- MOBILIZE EMERGENCY RESOURCES, POLICE, FIREFIGHTERS, SANITARY, CIVIL PROTECTION, ETC. FOR THE ATTENTION OF RISK SITUATIONS.
- MONITORING AND COORDINATION OF CIVIL PROTECTION EMERGENCIES IN THE CANARY ISLANDS: FOREST FIRES, VOLCANIC RISK, FLOODS, DANGEROUS GOODS, ETC.