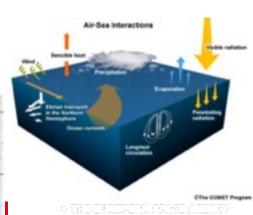

# WOC User Consultation meeting 2022

10-12 October | ESA-ESRIN Frascati (Rome), Italy

#ESAW0C2022





Pioneer innovative & reliable Earth Observation solutions for the public benefit, in support to international policies on the environment and sustainable development.

The active involvement of stakeholders and end-users.













ESA UNCLASSIFIED - For ESA Official Use Only

## Major international agreements/frameworks



#### **UN SDG for 2030**























⊜





### The Sendai Framework for **Disaster Risk Reduction 2030**















# The WOC Context

















applications









### **ESA-developed Earth Observation Mission**

No satellite providing direct measurements of ocean currents from space





# https://woc.oceandatalab.com/ World Ocean Circulation Syntool instance





## Moving towards the EO-integrated approach





### Project characterization

applications methodology Maturity of EO

+

Methodology consolidation, harmonization.

Upscaling, pre-operations tests, demonstrators of integrated solutions into operational processes.

Prototypes, precursors, pathfinders, preliminary feasibility, proof-of-concept.

'community responsive'
projects (e.g., responding to
specific needs, rapid feasibility
tests)

### **Early Adopters**

**Champion Users** 

Uptake readiness of stakeholders and end-users





# WOC User Consultation Meeting