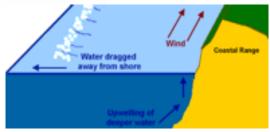

### **ESA-developed Earth Observation Mission**

No satellite providing direct measurements of ocean currents from space