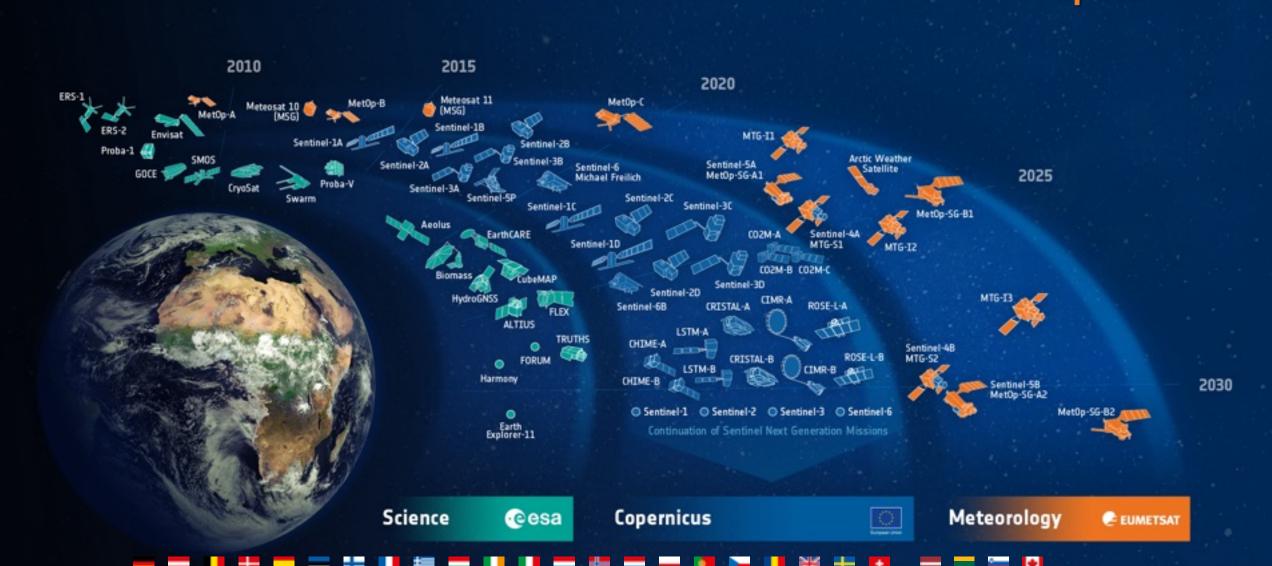

# The WOC Context

applications

### **ESA-developed Earth Observation Mission**

No satellite providing direct measurements of ocean currents from space