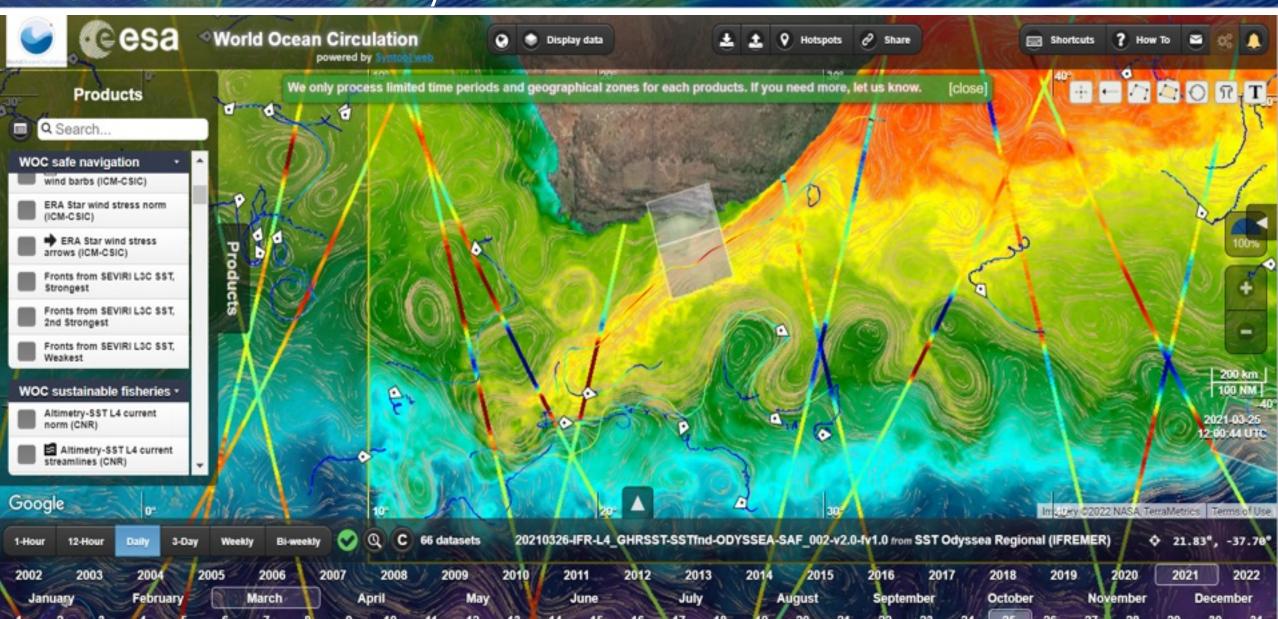

eeting 2022

10-12 October | ESA-ESRIN Frascati (Rome), Italy

#ESAW0C2022





Pioneer innovative & reliable Earth Observation solutions for the public benefit, in support to international policies on the environment and sustainable development.

The active involvement of stakeholders and end-users.













ESA UNCLASSIFIED - For ESA Official Use Only

## Major international agreements/frameworks



#### **UN SDG for 2030**























⊜





### The Sendai Framework for **Disaster Risk Reduction 2030**















# The WOC Context

















applications









### **ESA-developed Earth Observation Mission**

No satellite providing direct measurements of ocean currents from space





# https://woc.oceandatalab.com/ World Ocean Circulation Syntool instance





## Moving towards the EO-integrated approach





### Project characterization

applications methodology Maturity of EO

+

Methodology consolidation, harmonization.

Upscaling, pre-operations tests, demonstrators of integrated solutions into operational processes.

Prototypes, precursors, pathfinders, preliminary feasibility, proof-of-concept.

'community responsive'
projects (e.g., responding to
specific needs, rapid feasibility
tests)

### **Early Adopters**

**Champion Users** 

Uptake readiness of stakeholders and end-users





# WOC User Consultation Meeting