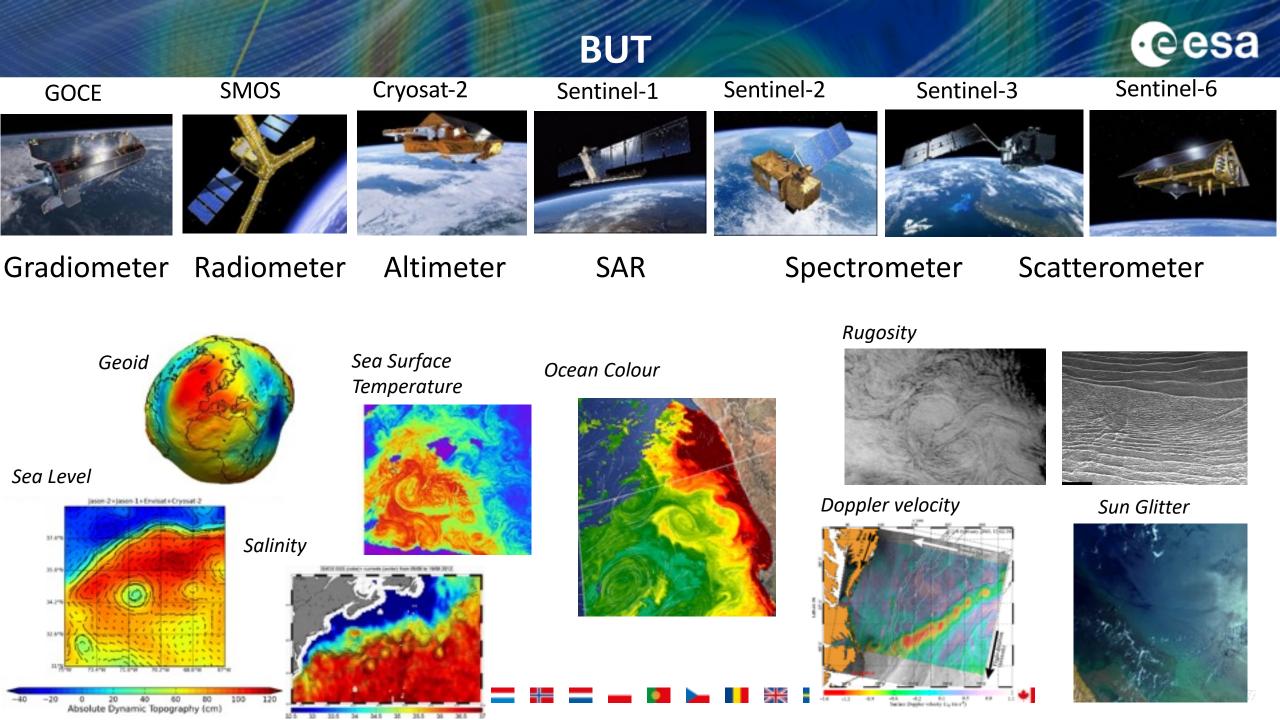

### **ESA-developed Earth Observation Mission**

No satellite providing direct measurements of ocean currents from space