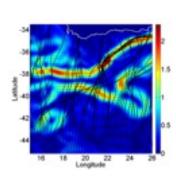

### **ESA-developed Earth Observation Mission**

No satellite providing direct measurements of ocean currents from space

# https://woc.oceandatalab.com/ World Ocean Circulation Syntool instance